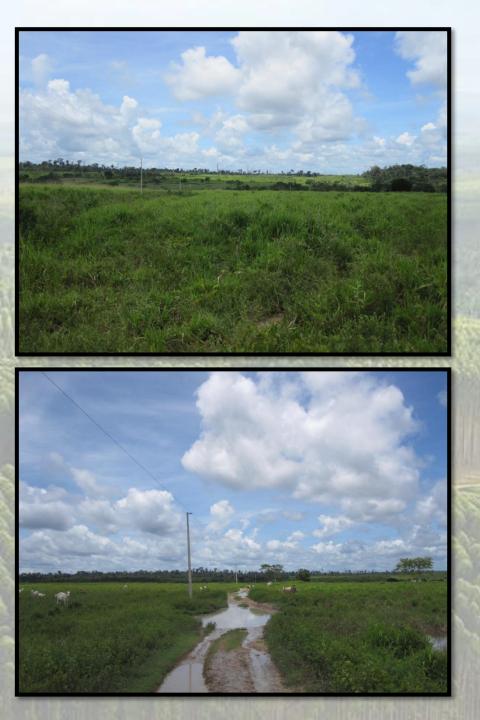

# **BIGLANDS**

# BRAZIL

These lands ideal for Cattle, Teak, Eucalyptus, and Palm Oil

www.biglandsbrazil.com



Total Area: 1,475.26 hectares

#### **Open Area: 730.07 hectares**





**Total Area: 964.62 hectares** 

#### **Open Area: 441.98 hectares**





**Total Area: 4,310.17 hectares** 

### **Open Area: Total Open**





#### Total Area: 2,549.95 hectares

#### **Open Area: 800.98 hectares**





Total Area: 4,533.78 hectares

**Open Area: 1,588.62 hectares** 





## Total Area: 6,275.84 hectares

#### **Open Area: 1,183.50 hectares**





Total Area: 5,597.94 hectares

#### **Open Area: 2,504.50 hectares**





#### Total Area: 1,054.43 hectares

#### **Open Area: 551.81 hectares**





#### Total Area: 1,655.70 hectares

#### **Open Area: 823.19 hectares**





Total Area: 4,367.32 hectares

#### **Open Area: 3,098.63 hectares**





#### Total Area: 6,274.56 hectares

#### **Open Area: