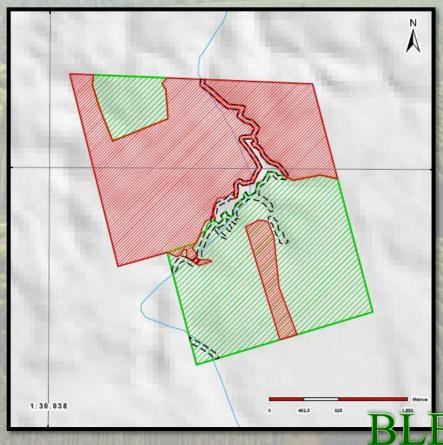

# **BIGLANDS**

# BRAZIL

These lands ideal for Cattle, Teak, Eucalyptus, and Palm Oil

www.biglandsbrazil.com



Total Area: 1,475.26 hectares

#### **Open Area: 730.07 hectares**





**Total Area: 964.62 hectares** 

#### **Open Area: 441.98 hectares**





**Total Area: 4,310.17 hectares** 

### **Open Area: Total Open**





#### Total Area: 2,549.95 hectares

#### **Open Area: 800.98 hectares**





Total Area: 4,533.78 hectares

**Open Area: 1,588.62 hectares** 





## Total Area: 6,275.84 hectares

#### **Open Area: 1,183.50 hectares**





Total Area: 5,597.94 hectares

#### **Open Area: 2,504.50 hectares**





#### Total Area: 1,054.43 hectares

#### **Open Area: 551.81 hectares**





#### Total Area: 1,655.70 hectares

#### **Open Area: 823.19 hectares**





Total Area: 4,367.32 hectares

#### **Open Area: 3,098.63 hectares**





#### Total Area: 6,274.56 hectares

#### **Open Area: 3,665.63 hectares**





Total Area: 6,524.11 hectares

#### **Open Area: 1,662,82 hectares**





Total Area: 2,904.00 hectares

**Open Area: 515.20 hectares** 

**Open Area in Re-Generation: 800 hectares**