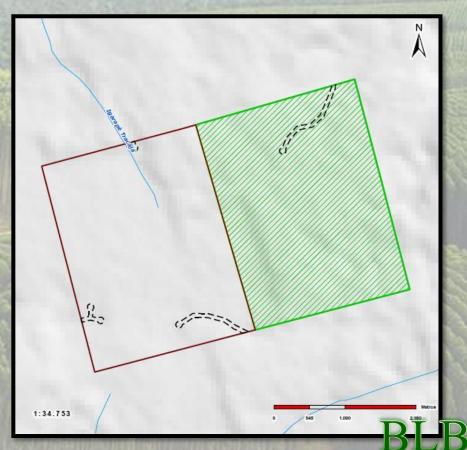

# **BIGLANDS**

# BRAZIL

These lands ideal for Cattle, Teak, Eucalyptus, and Palm Oil

www.biglandsbrazil.com



Total Area: 1,475.26 hectares

#### **Open Area: 730.07 hectares**





**Total Area: 964.62 hectares** 

#### **Open Area: 441.98 hectares**





**Total Area: 4,310.17 hectares** 

### **Open Area: Total Open**





#### Total Area: 2,549.95 hectares

#### **Open Area: 800.98 hectares**





Total Area: 4,533.78 hectares

**Open Area: 1,588.62 hectares** 





## Total Area: 6,275.84 hectares

#### **Open Area: 1,183.50 hectares**





Total Area: 5,597.94 hectares

#### **Open Area: 2,504.50 hectares**





#### Total Area: 1,054.43 hectares

#### **Open Area: 551.81 hectares**





#### Total Area: 1,655.70 hectares

#### **Open Area: 823.19 hectares**





Total Area: 4,367.32 hectares

#### **Open Area: 3,098.63 hectares**





#### Total Area: 6,274.56 hectares

#### **Open Area: 3,665.63 hectares**





Total Area: 6,524.11 hectares

#### **Open Area: 1,662,82 hectares**





Total Area: 2,904.00 hectares

**Open Area: 515.20 hectares** 

**Open Area in Re-Generation: 800 hectares**