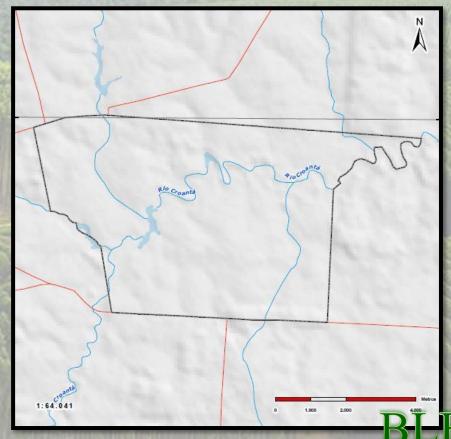

# **BIGLANDS**

# BRAZIL

These lands ideal for Cattle, Teak, Eucalyptus, and Palm Oil

www.biglandsbrazil.com



Total Area: 1,475.26 hectares

#### **Open Area: 730.07 hectares**





**Total Area: 964.62 hectares** 

#### **Open Area: 441.98 hectares**





**Total Area: 4,310.17 hectares** 

### **Open Area: Total Open**





#### Total Area: 2,549.95 hectares

#### **Open Area: 800.98 hectares**





Total Area: 4,533.78 hectares

**Open Area: 1,588.62 hectares** 





## Total Area: 6,275.84 hectares

#### **Open Area: 1,183.50 hectares**





Total Area: 5,597.94 hectares

#### **Open Area: 2,504.50 hectares**





#### Total Area: 1,054.43 hectares

#### **Open Area: 551.81 hectares**





#### Total Area: 1,655.70 hectares

#### **Open Area: 823.19 hectares**





Total Area: 4,367.32 hectares

#### **Open Area: 3,098.63 hectares**





#### Total Area: 6,274.56 hectares

#### **Open Area: 3,665.63 hectares**





Total Area: 6,524.11 hectares

#### **Open Area: 1,662,82 hectares**





Total Area: 2,904.00 hectares

**Open Area: 515.20 hectares** 

**Open Area in Re-Generation: 800 hectares**