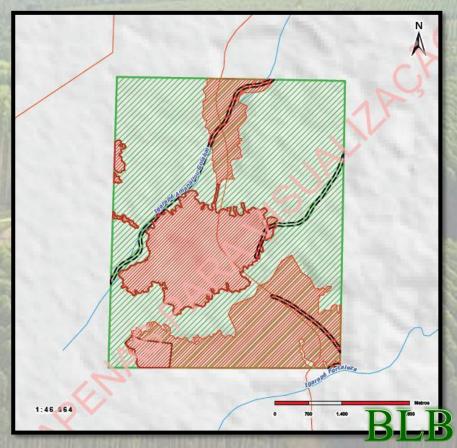

# BRAZIL

These lands ideal for Cattle, Teak, Eucalyptus, and Palm Oil

www.biglandsbrazil.com

Total Area: 1,475.26 hectares