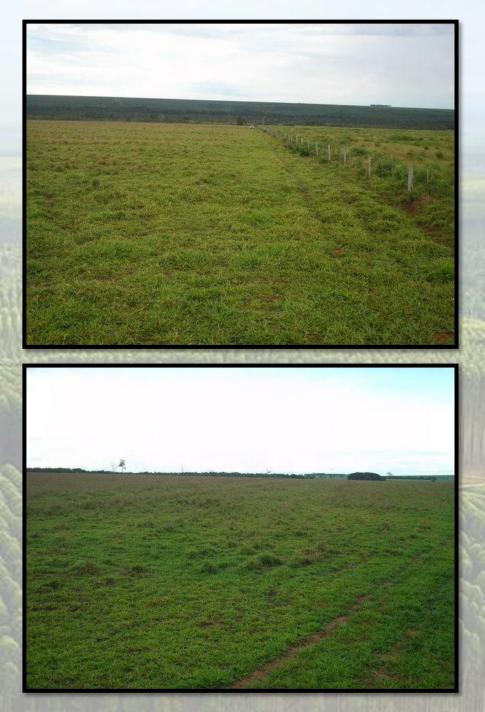

# **BIGLANDS**

# BRAZIL

These lands ideal for Cattle, Teak, Eucalyptus, and Palm Oil

www.biglandsbrazil.com



Total Area: 1,475.26 hectares

#### **Open Area: 730.07 hectares**





**Total Area: 964.62 hectares** 

#### **Open Area: 441.98 hectares**





**Total Area: 4,310.17 hectares** 

### **Open Area: Total Open**





#### Total Area: 2,549.95 hectares

#### **Open Area: 800.98 hectares**





Total Area: 4,533.78 hectares

**Open Area: 1,588.62 hectares** 





## Total Area: 6,275.84 hectares

#### **Open Area: 1,183.50 hectares**





Total Area: 5,597.94 hectares

#### **Open Area: 2,504.50 hectares**





#### Total Area: 1,054.43 hectares

#### **Open Area: 551.81 hectares**





#### Total Area: 1,655.70 hectares

#### **Open Area: 823.19 hectares**





Total Area: 4,367.32 hectares

#### **Open Area: 3,098.63 hectares**





#### Total Area: 6,274.56 hectares

#### **Open Area: 3,665.63 hectares**





Total Area: 6,524.11 hectares

#### **Open Area: 1,662,82 hectares**





Total Area: 2,904.00 hectares

**Open Area: 515.20 hectares** 

**Open Area in Re-Generation: 800 hectares**