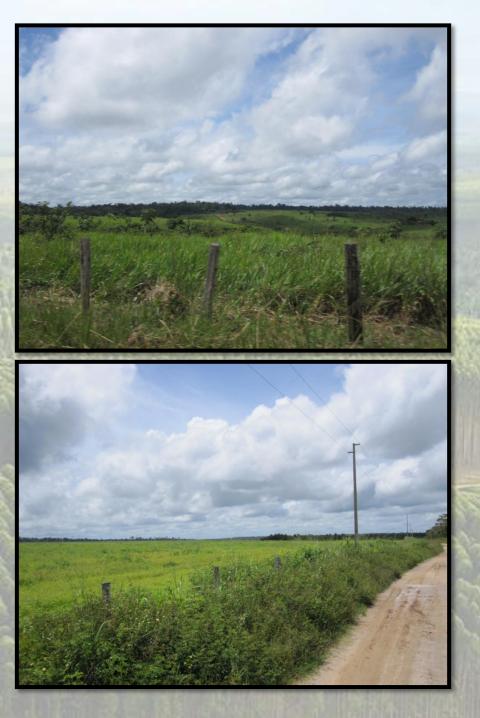

# **BIGLANDS**

# BRAZIL

These lands ideal for Cattle, Teak, Eucalyptus, and Palm Oil

www.biglandsbrazil.com



Total Area: 1,475.26 hectares

#### **Open Area: 730.07 hectares**





**Total Area: 964.62 hectares** 

#### **Open Area: 441.98 hectares**





**Total Area: 4,310.17 hectares** 

### **Open Area: Total Open**





#### Total Area: 2,549.95 hectares

#### **Open Area: 800.98 hectares**





Total Area: 4,533.78 hectares

**Open Area: 1,588.62 hectares** 





## Total Area: 6,275.84 hectares

#### **Open Area: 1,183.50 hectares**





Total Area: 5,597.94 hectares

#### **Open Area: 2,504.50 hectares**





#### Total Area: 1,054.43 hectares

#### **Open Area: 551.81 hectares**





#### Total Area: 1,655.70 hectares

#### **Open Area: 823.19 hectares**





Total Area: 4,367.32 hectares

#### **Open Area: 3,098.63 hectares**





#### Total Area: 6,274.56 hectares

#### **Open Area: 3,665.63 hectares**





Total Area: 6,524.11 hectares

#### **Open Area: 1,662,82 hectares**





Total Area: 2,904.00 hectares

**Open Area: 515.20 hectares** 

**Open Area in Re-Generation: 800 hectares**