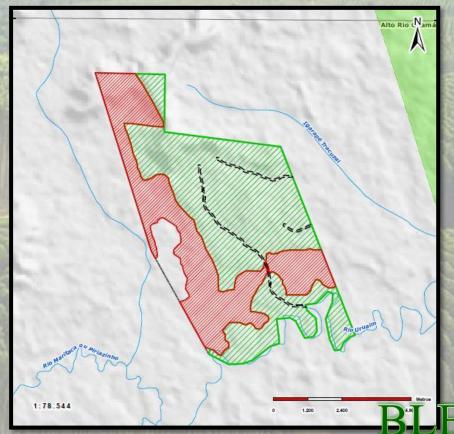

# **BIGLANDS**

# BRAZIL

These lands ideal for Cattle, Teak, Eucalyptus, and Palm Oil

www.biglandsbrazil.com



Total Area: 1,475.26 hectares

#### **Open Area: 730.07 hectares**





**Total Area: 964.62 hectares** 

#### **Open Area: 441.98 hectares**





**Total Area: 4,310.17 hectares** 

### **Open Area: Total Open**





#### Total Area: 2,549.95 hectares

#### **Open Area: 800.98 hectares**





Total Area: 4,533.78 hectares

**Open Area: 1,588.62 hectares** 





## Total Area: 6,275.84 hectares

#### **Open Area: 1,183.50 hectares**





Total Area: 5,597.94 hectares

#### **Open Area: 2,504.50 hectares**





#### Total Area: 1,054.43 hectares

#### **Open Area: 551.81 hectares**





#### Total Area: 1,655.70 hectares

#### **Open Area: 823.19 hectares**





Total Area: 4,367.32 hectares

#### **Open Area: 3,098.63 hectares**





#### Total Area: 6,274.56 hectares

#### **Open Area: 3,665.63 hectares**





Total Area: 6,524.11 hectares

#### **Open Area: 1,662,82 hectares**





Total Area: 2,904.00 hectares

**Open Area: 515.20 hectares** 

**Open Area in Re-Generation: 800 hectares**