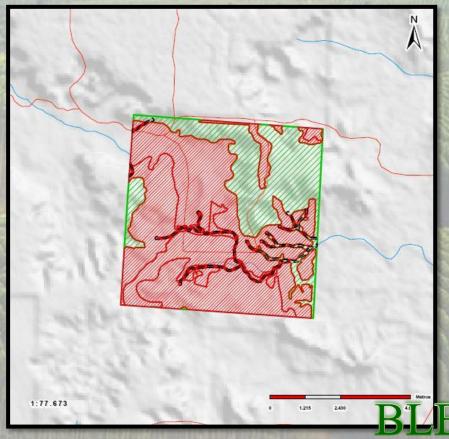

, Teak, Eucalyptus, and Palm Oil

www.biglandsbrazil.com



Total Area: 1,475.26 hectares

#### **Open Area: 730.07 hectares**





**Total Area: 964.62 hectares** 

#### **Open Area: 441.98 hectares**





**Total Area: 4,310.17 hectares** 

### **Open Area: Total Open**





#### Total Area: 2,549.95 hectares

#### **Open Area: 800.98 hectares**





Total Area: 4,533.78 hectares

**Open Area: 1,588.62 hectares** 





## Total Area: 6,275.84 hectares

#### **Open Area: 1,183.50 hectares**





Total Area: 5,597.94 hectares

#### **Open Area: 2,504.50 hectares**





#### Total Area: 1,054.43 hectares

#### **Open Area: 551.81 hectares**





#### Total Area: 1,655.70 hectares

#### **Open Area: 823.19 hectares**





Total Area: 4,367.32 hectares

#### **Open Area: 3,098.63 hectares**





#### Total Area: 6,274.56 hectares

#### **Open Area: 3,665.63 hectares**





Total Area: 6,524.11 hectares

#### **Open Area: 1,662,82 hectares**





Total Area: 2,904.00 hectares

**Open Area: 515.20 hectares** 

**Open Area in Re-Generation: 800 hectares**