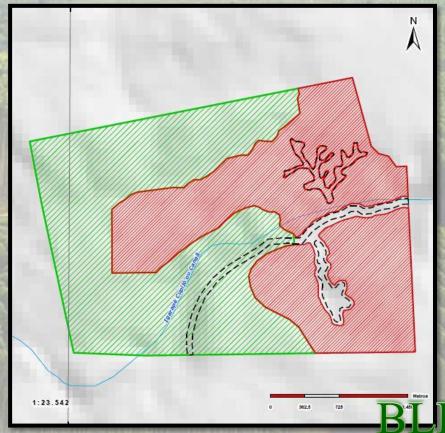

# **BIGLANDS**

# BRAZIL

These lands ideal for Cattle, Teak, Eucalyptus, and Palm Oil

www.biglandsbrazil.com



Total Area: 1,475.26 hectares

#### **Open Area: 730.07 hectares**





**Total Area: 964.62 hectares** 

#### **Open Area: 441.98 hectares**





**Total Area: 4,310.17 hectares** 

### **Open Area: Total Open**





#### Total Area: 2,549.95 hectares

#### **Open Area: 800.98 hectares**





Total Area: 4,533.78 hectares

**Open Area: 1,588.62 hectares** 





## Total Area: 6,275.84 hectares

#### **Open Area: 1,183.50 hectares**





Total Area: 5,597.94 hectares

#### **Open Area: 2,504.50 hectares**





#### Total Area: 1,054.43 hectares

#### **Open Area: 551.81 hectares**





#### Total Area: 1,655.70 hectares

#### **Open Area: 823.19 hectares**





Total Area: 4,367.32 hectares

#### **Open Area: 3,098.63 hectares**





#### Total Area: 6,274.56 hectares

#### **Open Area: 3,665.63 hectares**





Total Area: 6,524.11 hectares

#### **Open Area: 1,662,82 hectares**





Total Area: 2,904.00 hectares

**Open Area: 51