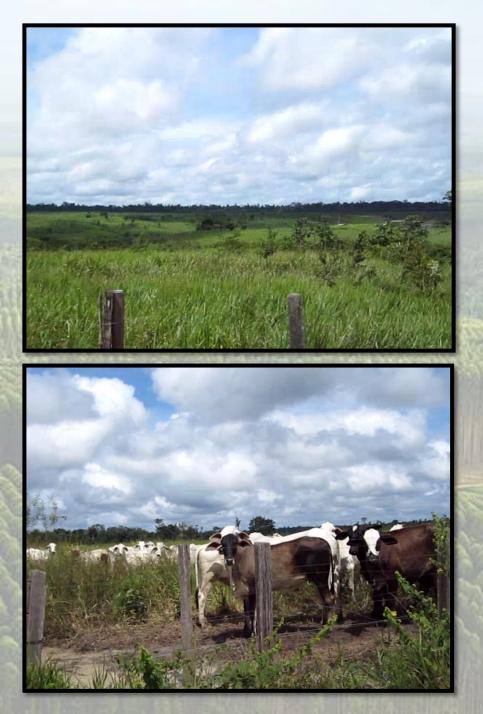

# **BIGLANDS**

# BRAZIL

These lands ideal for Cattle, Teak, Eucalyptus, and Palm Oil

www.biglandsbrazil.com



Total Area: 1,475.26 hectares

#### **Open Area: 730.07 hectares**





**Total Area: 964.62 hectares** 

#### **Open Area: 441.98 hectares**





**Total Area: 4,310.17 hectares** 

### **Open Area: Total Open**





#### Total Area: 2,549.95 hectares

#### **Open Area: 800.98 hectares**





Total Area: 4,533.78 hectares

**Open Area: 1,588.62 hectares** 





## Total Area: 6,275.84 hectares

#### **Open Area: 1,183.50 hectares**





Total Area: 5,597.94 hectares

#### **Open Area: 2,504.50 hectares**





#### Total Area: 1,054.43 hectares

#### **Open Area: 551.81 hectares**





#### Total Area: 1,655.70 hectares

#### **Open Area: 823.19 hectares**





Total Area: 4,367.32 hectares

#### **Open Area: 3,098.63 hectares**





#### Total Area: 6,274.56 hectares

#### **Open Area: 3,665.63 hectares**





Total Area: 6,524.11 hectares

#### **Open Area