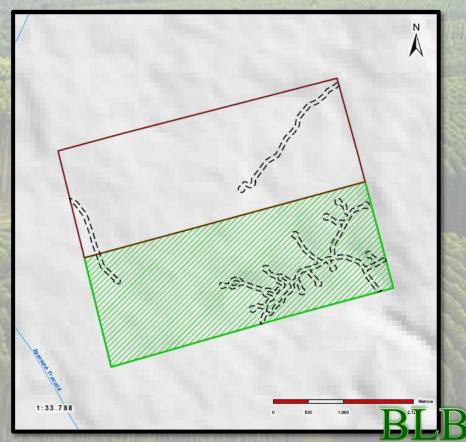

# **BIGLANDS**

# BRAZIL

These lands ideal for Cattle, Teak, Eucalyptus, and Palm Oil

www.biglandsbrazil.com



Total Area: 1,475.26 hectares

#### **Open Area: 730.07 hectares**





**Total Area: 964.62 hectares** 

#### **Open Area: 441.98 hectares**





**Total Area: 4,310.17 hectares** 

### **Open Area: Total Open**





#### Total Area: 2,549.95 hectares

#### **Open Area: 800.98 hectares**





Total Area: 4,533.78 hectares

**Open Area: 1,588.62 hectares** 





## Total Area: 6,275.84 hectares

#### **Open Area: 1,183.50 hectares**





Total Area: 5,597.94 hectares

#### **Open Area: 2,504.50 hectares**





#### Total Area: 1,054.43 hectares

#### **Open Area: 551.81 hectares**





#### Total Area: 1,655.70 hectares

#### **Open Area: 823.19 hectares**





Total Area: 4,367.32 hectares

#### **Open Area: 3,098.63 hectares**





#### Total Area: 6,274.56 hectares

#### **Open Area: 3,665.63 hectares**





Total Area: 6,524.11 hectares

#### **Open Ar