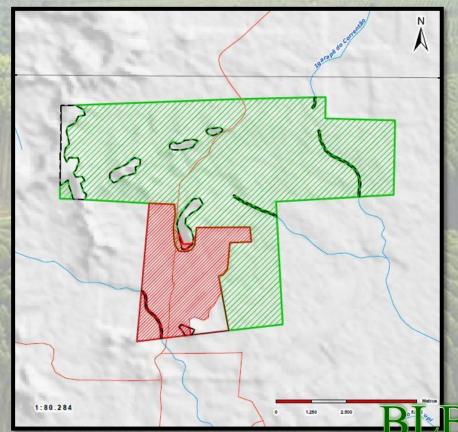

# **BIGLANDS**

# BRAZIL

These lands ideal for Cattle, Teak, Eucalyptus, and Palm Oil

www.biglandsbrazil.com



Total Area: 1,475.26 hectares

#### **Open Area: 730.07 hectares**





**Total Area: 964.62 hectares** 

#### **Open Area: 441.98 hectares**





**Total Area: 4,310.17 hectares** 

### **Open Area: Total Open**





#### Total Area: 2,549.95 hectares

#### **Open Area: 800.98 hectares**





Total Area: 4,533.78 hectares

**Open Area: 1,588.62 hectares** 





## Total Area: 6,275.84 hectares

#### **Open Area: 1,183.50 hectares**





Total Area: 5,597.94 hectares

#### **Open Area: 2,504.50 hectares**





#### Total Area: 1,054.43 hectares

#### **Open Area: 551.81 hectares**





#### Total Area: 1,655.70 hectares

#### **Open Area: 823.19 hectares**





Total Area: 4,367.32 hectares

#### **Open Area: 3,098.63 hectares**





#### Total Area: 6,274.56 hectares

#### **Open Area: 3,665.63 hectares**





Total Area: 6,524.11 hectares

#### **Open Area: 1,662,82 hectares**





Total Area: 2,904.00 hectares

**Open Area: 515.20 hectares** 

**Open Area in Re-Generation: 800 hectares**