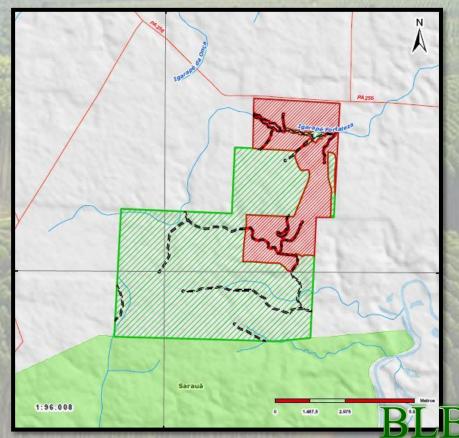

hectares** 

#### **Open Area: 441.98 hectares**





**Total Area: 4,310.17 hectares** 

### **Open Area: Total Open**





#### Total Area: 2,549.95 hectares

#### **Open Area: 800.98 hectares**





Total Area: 4,533.78 hectares

**Open Area: 1,588.62 hectares** 





## Total Area: 6,275.84 hectares

#### **Open Area: 1,183.50 hectares**





Total Area: 5,597.94 hectares

#### **Open Area: 2,504.50 hectares**





#### Total Area: 1,054.43 hectares

#### **Open Area: 551.81 hectares**





#### Total Area: 1,655.70 hectares

#### **Open Area: 823.19 hectares**





Total Area: 4,367.32 hectares

#### **Open Area: 3,098.63 hectares**





#### Total Area: 6,274.56 hectares

#### **Open Area: 3,665.63 hectares**





Total Area: 6,524.11 hectares

#### **Open Area: 1,662,82 hectares**





Total Area: 2,904.00 hectares

**Open Area: 515.20 hectares** 

**Open Area in Re-Generation: 800 hectares**