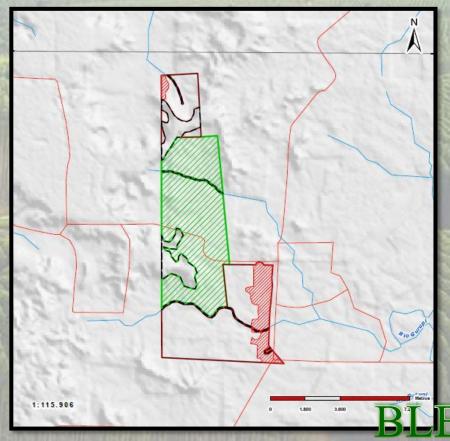

# **BIGLANDS**

# BRAZIL

These lands ideal for Cattle, Teak, Eucalyptus, and Palm Oil

www.biglandsbrazil.com



Total Area: 1,475.26 hectares

#### **Open Area: 730.07 hectares**





**Total Area: 964.62 hectares** 

#### **Open Area: 441.98 hectares**





**Total Area: 4,310.17 hectares** 

### **Open Area: Total Open**





#### Total Area: 2,549.95 hectares

#### **Open Area: 800.98 hectares**





Total Area: 4,533.78 hectares

**Open Area: 1,588.62 hectares** 





## Total Area: 6,275.84 hectares

#### **Open Area: 1,183.50 hectares**





Total Area: 5,597.94 hectares

#### **Open Area: 2,504.50 hectares**





#### Total Area: 1,054.43 hectares

#### **Open Area: 551.81 hectares**





#### Total Area: 1,655.70 hectares

#### **Open Area: 823.19 hectares**





Total Area: 4,367.32 hectares

#### **Open Area: 3,098.63 hectares**





#### Total Area: 6,274.56 hectares

#### **Open Area: 3,665.63 hectares**





Total Area: 6,524.11 hectares

#### **Open Area: 1,662,82 hectares**





Total Area: 2,904.00 hectares

**Open Area: 515.20 hectares** 

**Open Area in Re-Generation: 800 hectares**