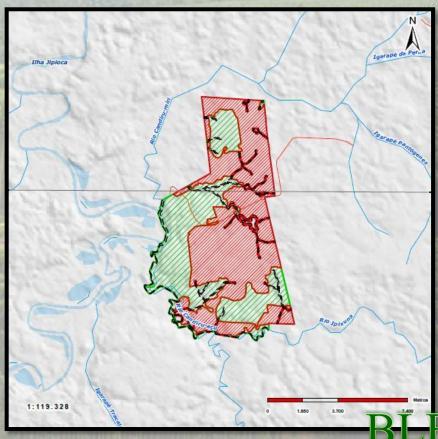

6 hectares

#### **Open Area: 730.07 hectares**





**Total Area: 964.62 hectares** 

#### **Open Area: 441.98 hectares**





**Total Area: 4,310.17 hectares** 

### **Open Area: Total Open**





#### Total Area: 2,549.95 hectares

#### **Open Area: 800.98 hectares**





Total Area: 4,533.78 hectares

**Open Area: 1,588.62 hectares** 





## Total Area: 6,275.84 hectares

#### **Open Area: 1,183.50 hectares**





Total Area: 5,597.94 hectares

#### **Open Area: 2,504.50 hectares**





#### Total Area: 1,054.43 hectares

#### **Open Area: 551.81 hectares**





#### Total Area: 1,655.70 hectares

#### **Open Area: 823.19 hectares**





Total Area: 4,367.32 hectares

#### **Open Area: 3,098.63 hectares**





#### Total Area: 6,274.56 hectares

#### **Open Area: 3,665.63 hectares**





Total Area: 6,524.11 hectares

#### **Open Area: 1,662,82 hectares**





Total Area: 2,904.00 hectares

**Open Area: 515.20 hectares** 

**Open Area in Re-Generation: 800 hectares**