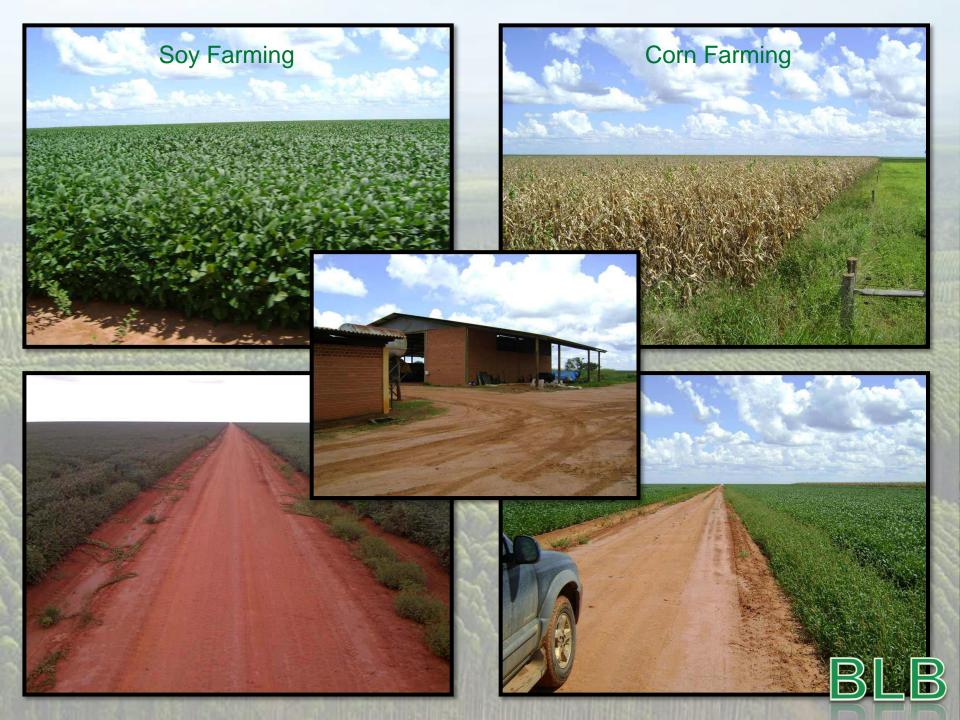

## FARM 4 5,556 ha Farm in Coaceral, Bahia 2,100 ha planted

- Location: Area located in the municipality of Formosa do Rio Preto in the western region of Bahia Coaceral.
- Access: Dirt Road with excellent access.
   Asphalt at 35 km, Bunge at 35 km, Cargill at 45 km, Formosa do Rio Preto at 120 km.
- Open Area: 1500 ha of area with more than 4 years planted (600 ha of area with more than 1 at 2 years planted).
- Area to be planted: 2340 ha in savannah
- Legal Reserve: 20%
- Vegetation: Savannah Middle
- Topography: 100% flat

- Soil: red clay of 25% to 35%
  Rainfall: 1400 mm to 1600 mm / year
  Agriculture: soy, corn, cotton
- History crop: Season: 2008/2009: 2072
  ha of Soy and 28 ha of Corn. Season
  2009/2010: 2096 ha of Soy and 4 ha of
  Corn.
- History od Productivity: Season 2008/2009: 45 bags of Soy/ha
- Season <u>2009/2010</u>: 55 bags of Soy/ ha, 130 bags of Corn/ha.

PRICE: R\$ 19.000.000,00 Reais