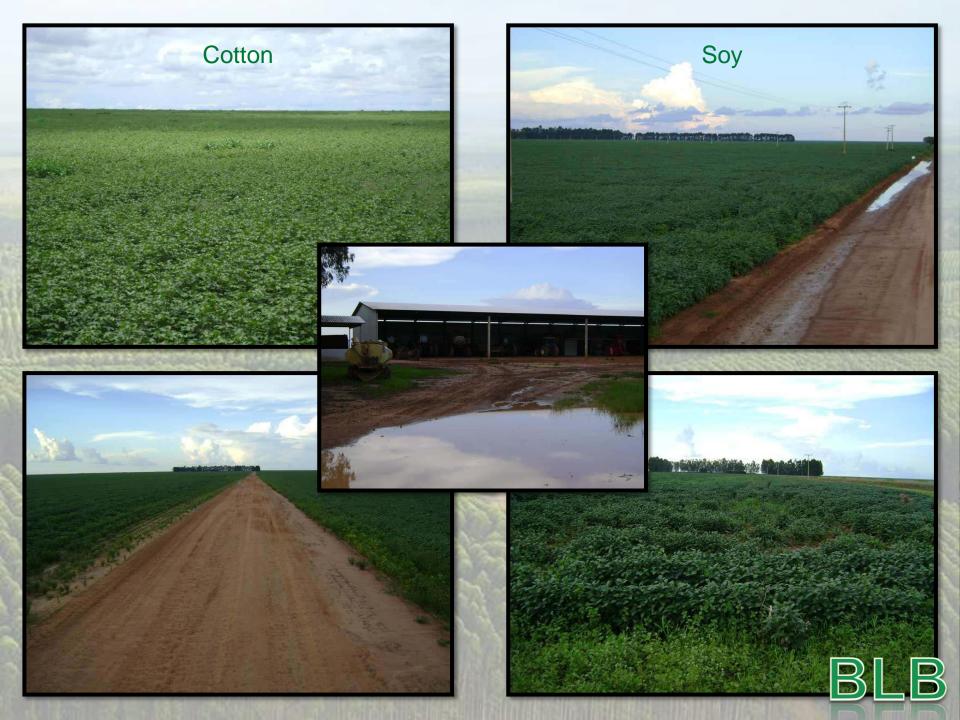

## FARM 5 7,000 hectares Farm in Piauí 3,100 ha planted

- Location: Area located in the municipality of Barreiras do Piauí, State of Piauí, in the western region of Bahia Coaceral.
- Access: 35 Km of Dirt Road with excellent access. Asphalt at 35 km.
- Open Area: 3,100 hectares.
- 1800 ha planted more than 12 years
- 1300 ha plantes more than 10 years
- Area to be planted: 1700 ha in savannah
- Legal Reserve: 30%
- Vegetation: Savannah Middle
- Topography: 100% flat
- Altitude: 780 meters

- Soil: Clay of 25%
   Rainfall: 1300 mm to 1600 mm / year
   Agriculture: soy / corn / cotton
- History crop: Season: <u>2007/2008</u>: 1350
  ha of Soy, 1300 ha of Cotton and 450 ha of
  Corn.
- Season <u>2008/2009</u>: 1400 ha of Soy, 1300 ha of Cotton and 400 ha of Corn.
- Season <u>2009/2010</u>: 3100 ha of Soy
- History of Productivity: Season
   2007/2008: 55 bags of Soy/ha; 130 bags of Corn/ha; 260 @/ha of Cotton.
- Season <u>2008/2009</u>: 55 bags of Soy/ha; 139 bags of Corn/ha; 250 @/ha of Cotton.
- Season <u>2009/2010</u>: 55 bags of Soy/ha.

PRICE: R\$ 60.000.000,00 Reais