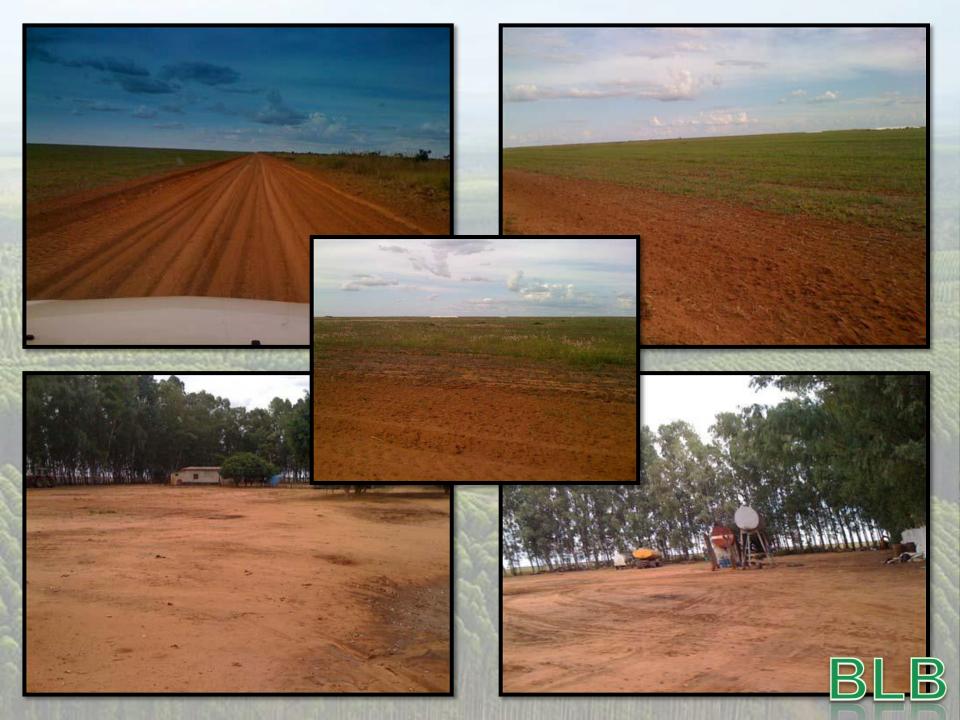

## FARM 6 9,041 hectares Farm in Bahia 3,600 ha planted

- Location: Area located in the municipality of Formosa do Rio Preto in the western region of Bahia.
- Access: Dirt Road with excellent access.
   Luiz Eduardo Magalhães at 110 km, Bunge at 12 km, Cargill at 12 km, Barreiras at 155 km.
- Planted Area: 3,600 ha
- Open Area: 3.500 ha
- Legal Reserve: 20%

- Vegetation: Savannah Middle
- Topography: 100% flat
- Soil: Clay of 28%
- Hydrography: Rio do Ouro ( Gold River)
- Rainfall: 1400 mm to 1700 mm / year
  - Agriculture: soy / corn / cotton

PRICE: R\$ 61.000.000,00 Reais